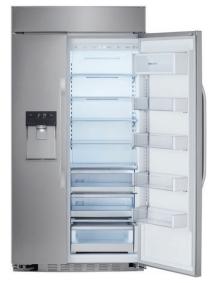

| Display Type Smooth Touch Control / White LED Temperature Controls Electronic / Digital Door Alarm Smooth Touch Control / White LED Child Lock Yes Auto Closing Door Hinge Yes, Soft Closing Door Hinge ADA Compliant No Sabbath Mode No LoDecibel™ Quiet Operation Yes  REFRIGERATOR No. of Shelves 5 Shelf Construction Tempered Glass Crisper Bins 2 Refrigerator Light Surrounding LED  REFRIGERATOR No Door-In-Door® No Door-In-Door® with ColdSaver™ No Panel No. of Door Bins 4 Gallon Sized (3 Easy Moving Function) Door Bin Construction 3 Piece (Clear+Opaque+Spray Deco)  FREEZER Freezer Drawers 3 No. of Shelves 5 No. of Door Bins 2 Freezer Light Surrounding LED Freezer Handle Matching Handle                                                                                                                                                                                                                                                                              |                            |                                  |
|-----------------------------------------------------------------------------------------------------------------------------------------------------------------------------------------------------------------------------------------------------------------------------------------------------------------------------------------------------------------------------------------------------------------------------------------------------------------------------------------------------------------------------------------------------------------------------------------------------------------------------------------------------------------------------------------------------------------------------------------------------------------------------------------------------------------------------------------------------------------------------------------------------------------------------------------------------------------------------------------------|----------------------------|----------------------------------|
| Temperature Controls  Door Alarm  Smooth Touch Control / White LED  Child Lock  Yes  Auto Closing Door Hinge  ADA Compliant  No  Sabbath Mode  LoDecibel™ Quiet Operation  REFRIGERATOR  No. of Shelves  Shelf Construction  Crisper Bins  Refrigerator Light  Surrounding LED  REFRIGERATOR  No. of Door Bins  4 Gallon Sized (3 Easy Moving Function)  Door Bin Construction  3 Piece (Clear+Opaque+Spray Deco)  FREEZER  Freezer Drawers  No. of Door Bins  2  Electronic / Digital  Smooth Touch Control / White LED  Yes  Lectronic / Digital  Smooth Touch Control / White LED  Yes  Smooth Touch Control / White LED  Yes  Auto Closing Door Hinge  No  Tempered Glass  2  Refrigerator Light  Surrounding LED  No  No  Door-In-Door® with ColdSaver™  Panel  No. of Door Bins  4 Gallon Sized (3 Easy Moving Function)  Door Bin Construction  3 Piece (Clear+Opaque+Spray Deco)  FREEZER  Freezer Drawers  3  No. of Shelves  5  No. of Door Bins  2  Freezer Light  Surrounding LED | CONVENIENCE                |                                  |
| Door Alarm  Child Lock  Yes  Auto Closing Door Hinge  ADA Compliant  No  Sabbath Mode  LoDecibel™ Quiet Operation  No. of Shelves  Shelf Construction  Crisper Bins  Refrigerator Light  Refrigerator Light  Refrigerator Door®  InstaView™ Door-in-Door®  No. of Door Bins  A Gallon Sized (3 Easy Moving Function)  Panel  No. of Shelves  3 No. of Shelves  3 No. of Shelves  5 Shelf Construction  Surrounding LED  Refrigerator Light  Refrigerator Light  No  Door-In-Door® with ColdSaver™  Panel  No. of Door Bins  A Gallon Sized (3 Easy Moving Function)  Door Bin Construction  B Piece (Clear+Opaque+Spray Deco)  FREEZER  Freezer Drawers  No. of Shelves  Surrounding LED                                                                                                                                                                                                                                                                                                      | Display Type               | Smooth Touch Control / White LED |
| Child Lock  Auto Closing Door Hinge  ADA Compliant  No  Sabbath Mode  LoDecibel™ Quiet Operation  No. of Shelves  Shelf Construction  Crisper Bins  REFRIGERATOR  Refrigerator Light  Refrigerator Light  Surrounding LED  REFRIGERATOR  No. of Door-In-Door® with ColdSaver™ Panel  No. of Door Bins  A Gallon Sized (3 Easy Moving Function)  Door Bin Construction  3 Piece (Clear+Opaque+Spray Deco)  FREEZER  Freezer Drawers  No. of Door Bins  5 Surrounding LED  Refrigerator Light  Surrounding LED  Refrigerator Light  No  Surrounding LED  Refrigerator Light  Surrounding LED  Refrigerator Light  Surrounding LED  Refrigerator Light  No  Surrounding LED  Surrounding LED                                                                                                                                                                                                                                                                                                     | Temperature Controls       | Electronic / Digital             |
| Auto Closing Door Hinge  ADA Compliant  No  Sabbath Mode  LoDecibel™ Quiet Operation  No  Shelf Construction  Tempered Glass  Crisper Bins  Refrigerator Light  Surrounding LED  REFRIGERATOR  No  Door-In-Door® with ColdSaver™  Panel  No. of Door Bins  A Gallon Sized (3 Easy Moving Function)  Door Bin Construction  3 Piece (Clear+Opaque+Spray Deco)  FREEZER  Freezer Drawers  No. of Door Bins  2 Surrounding LED                                                                                                                                                                                                                                                                                                                                                                                                          | Door Alarm                 | Smooth Touch Control / White LED |
| ADA Compliant  Sabbath Mode  LoDecibel™ Quiet Operation  REFRIGERATOR  No. of Shelves  Shelf Construction  Tempered Glass  Crisper Bins  2  Refrigerator Light  Surrounding LED  REFRIGERATOR DOOR  InstaView™ Door-in-Door®  No  Door-In-Door® with ColdSaver™  Panel  No. of Door Bins  4 Gallon Sized (3 Easy Moving Function)  Door Bin Construction  3 Piece (Clear+Opaque+Spray Deco)  FREEZER  Freezer Drawers  3  No. of Shelves  5  No. of Door Bins  2  Freezer Light  Surrounding LED                                                                                                                                                                                                                                                                                                                                                                                                                                                                                              | Child Lock                 | Yes                              |
| Sabbath Mode  LoDecibel™ Quiet Operation  REFRIGERATOR  No. of Shelves  Shelf Construction  Tempered Glass  Crisper Bins  Refrigerator Light  Surrounding LED  REFRIGERATOR DOOR  InstaView™ Door-in-Door®  No  Door-In-Door® with ColdSaver™ Panel  No. of Door Bins  4 Gallon Sized (3 Easy Moving Function)  Door Bin Construction  3 Piece (Clear+Opaque+Spray Deco)  FREEZER  Freezer Drawers  No. of Shelves  5  No. of Door Bins  2  Freezer Light  Surrounding LED                                                                                                                                                                                                                                                                                                                                                                                                                                                                                                                    | Auto Closing Door Hinge    | Yes, Soft Closing Door Hinge     |
| REFRIGERATOR  No. of Shelves  Shelf Construction  Tempered Glass  Crisper Bins  Refrigerator Light  Surrounding LED  REFRIGERATOR DOOR  InstaView™ Door-in-Door®  No  Door-In-Door® with ColdSaver™ Panel  No. of Door Bins  4 Gallon Sized (3 Easy Moving Function)  Door Bin Construction  3 Piece (Clear+Opaque+Spray Deco)  FREEZER  Freezer Drawers  No. of Shelves  No. of Door Bins  2  Freezer Light  Surrounding LED                                                                                                                                                                                                                                                                                                                                                                                                                                                                                                                                                                 | ADA Compliant              | No                               |
| REFRIGERATOR  No. of Shelves  Shelf Construction  Tempered Glass  Crisper Bins  2  Refrigerator Light  Surrounding LED  REFRIGERATOR DOOR  InstaView™ Door-in-Door®  No  Door-In-Door® with ColdSaver™ Panel  No. of Door Bins  4 Gallon Sized (3 Easy Moving Function)  Door Bin Construction  3 Piece (Clear+Opaque+Spray Deco)  FREEZER  Freezer Drawers  3  No. of Shelves  5  No. of Door Bins  2  Freezer Light  Surrounding LED                                                                                                                                                                                                                                                                                                                                                                                                                                                                                                                                                        | Sabbath Mode               | No                               |
| No. of Shelves       5         Shelf Construction       Tempered Glass         Crisper Bins       2         Refrigerator Light       Surrounding LED         REFRIGERATOR DOOR         InstaView™ Door-in-Door®       No         Door-In-Door® with ColdSaver™       No         Panel       4 Gallon Sized (3 Easy Moving Function)         Door Bin Construction       3 Piece (Clear+Opaque+Spray Deco)         FREEZER         Freezer Drawers       3         No. of Shelves       5         No. of Door Bins       2         Freezer Light       Surrounding LED                                                                                                                                                                                                                                                                                                                                                                                                                         | LoDecibel™ Quiet Operation | Yes                              |
| Shelf Construction  Tempered Glass  Crisper Bins  Refrigerator Light  Surrounding LED  REFRIGERATOR DOOR  InstaView™ Door-in-Door®  No  Door-In-Door® with ColdSaver™ Panel  No. of Door Bins  4 Gallon Sized (3 Easy Moving Function)  Door Bin Construction  3 Piece (Clear+Opaque+Spray Deco)  FREEZER  Freezer Drawers  3  No. of Shelves  5  No. of Door Bins  2  Freezer Light  Surrounding LED                                                                                                                                                                                                                                                                                                                                                                                                                                                                                                                                                                                         | REFRIGERATOR               |                                  |
| Crisper Bins 2  Refrigerator Light Surrounding LED  REFRIGERATOR DOOR InstaView™ Door-in-Door® No  Door-In-Door® with ColdSaver™ No Panel  No. of Door Bins 4 Gallon Sized (3 Easy Moving Function)  Door Bin Construction 3 Piece (Clear+Opaque+Spray Deco)  FREEZER  Freezer Drawers 3  No. of Shelves 5  No. of Door Bins 2  Freezer Light Surrounding LED                                                                                                                                                                                                                                                                                                                                                                                                                                                                                                                                                                                                                                 | No. of Shelves             | 5                                |
| Refrigerator Light  REFRIGERATOR DOOR  InstaView™ Door-in-Door®  No  Door-In-Door® with ColdSaver™ Panel  No. of Door Bins  4 Gallon Sized (3 Easy Moving Function)  Door Bin Construction  3 Piece (Clear+Opaque+Spray Deco)  FREEZER  Freezer Drawers  3  No. of Shelves  5  No. of Door Bins  2  Freezer Light  Surrounding LED                                                                                                                                                                                                                                                                                                                                                                                                                                                                                                                                                                                                                                                            | Shelf Construction         | Tempered Glass                   |
| REFRIGERATOR DOOR  InstaView™ Door-in-Door® No  Door-In-Door® with ColdSaver™ No Panel  No. of Door Bins 4 Gallon Sized (3 Easy Moving Function)  Door Bin Construction 3 Piece (Clear+Opaque+Spray Deco)  FREEZER  Freezer Drawers 3  No. of Shelves 5  No. of Door Bins 2  Freezer Light Surrounding LED                                                                                                                                                                                                                                                                                                                                                                                                                                                                                                                                                                                                                                                                                    | Crisper Bins               | 2                                |
| InstaView™ Door-in-Door® No  Door-In-Door® with ColdSaver™ No Panel  No. of Door Bins 4 Gallon Sized (3 Easy Moving Function)  Door Bin Construction 3 Piece (Clear+Opaque+Spray Deco)  FREEZER  Freezer Drawers 3  No. of Shelves 5  No. of Door Bins 2  Freezer Light Surrounding LED                                                                                                                                                                                                                                                                                                                                                                                                                                                                                                                                                                                                                                                                                                       | Refrigerator Light         | Surrounding LED                  |
| Door-In-Door® with ColdSaver™       No         Panel       A Gallon Sized (3 Easy Moving Function)         Door Bin Construction       3 Piece (Clear+Opaque+Spray Deco)         FREEZER         Freezer Drawers       3         No. of Shelves       5         No. of Door Bins       2         Freezer Light       Surrounding LED                                                                                                                                                                                                                                                                                                                                                                                                                                                                                                                                                                                                                                                          | REFRIGERATOR DOOR          |                                  |
| Panel  No. of Door Bins  4 Gallon Sized (3 Easy Moving Function)  Door Bin Construction  3 Piece (Clear+Opaque+Spray Deco)  FREEZER  Freezer Drawers  3  No. of Shelves  5  No. of Door Bins  2  Freezer Light  Surrounding LED                                                                                                                                                                                                                                                                                                                                                                                                                                                                                                                                                                                                                                                                                                                                                               | InstaView™ Door-in-Door®   | No                               |
| Function)  Door Bin Construction  3 Piece (Clear+Opaque+Spray Deco)  FREEZER  Freezer Drawers  3  No. of Shelves  5  No. of Door Bins  2  Freezer Light  Surrounding LED                                                                                                                                                                                                                                                                                                                                                                                                                                                                                                                                                                                                                                                                                                                                                                                                                      |                            | No                               |
| Preezer Drawers 3 No. of Shelves 5 No. of Door Bins 2 Freezer Light Surrounding LED                                                                                                                                                                                                                                                                                                                                                                                                                                                                                                                                                                                                                                                                                                                                                                                                                                                                                                           | No. of Door Bins           | , , ,                            |
| Freezer Drawers 3 No. of Shelves 5 No. of Door Bins 2 Freezer Light Surrounding LED                                                                                                                                                                                                                                                                                                                                                                                                                                                                                                                                                                                                                                                                                                                                                                                                                                                                                                           | Door Bin Construction      |                                  |
| No. of Shelves 5 No. of Door Bins 2 Freezer Light Surrounding LED                                                                                                                                                                                                                                                                                                                                                                                                                                                                                                                                                                                                                                                                                                                                                                                                                                                                                                                             | FREEZER                    |                                  |
| No. of Door Bins 2 Freezer Light Surrounding LED                                                                                                                                                                                                                                                                                                                                                                                                                                                                                                                                                                                                                                                                                                                                                                                                                                                                                                                                              | Freezer Drawers            | 3                                |
| Freezer Light Surrounding LED                                                                                                                                                                                                                                                                                                                                                                                                                                                                                                                                                                                                                                                                                                                                                                                                                                                                                                                                                                 | No. of Shelves             | 5                                |
| 3                                                                                                                                                                                                                                                                                                                                                                                                                                                                                                                                                                                                                                                                                                                                                                                                                                                                                                                                                                                             | No. of Door Bins           | 2                                |
| Freezer Handle Matching Handle                                                                                                                                                                                                                                                                                                                                                                                                                                                                                                                                                                                                                                                                                                                                                                                                                                                                                                                                                                | Freezer Light              | Surrounding LED                  |
|                                                                                                                                                                                                                                                                                                                                                                                                                                                                                                                                                                                                                                                                                                                                                                                                                                                                                                                                                                                               | Freezer Handle             | Matching Handle                  |