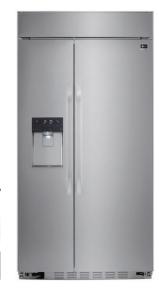

## 42" Wide Built-In Side-By-Side Refrigerator

- Pro-Style Design with Seamless Finishing in Every Edge and Corner
- 25.6 cu. ft. Capacity
- Stainless Steel Ice & Water Dispenser
- Versatile Interior Design
- SpacePlus® Ice System
- Premium LED Lighting
- Fresh Air Filter
- Soft Closing Door
- Dual Evaporators
- LG ThinQ® Technology (Wi-Fi)
- 2 Year Limited Warranty