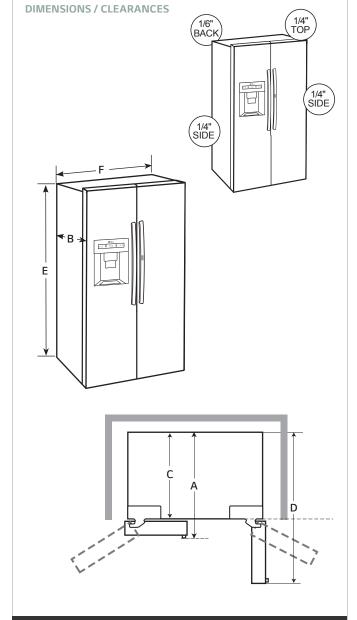

| SMART FEATURES                             |                                                                      |
|--------------------------------------------|----------------------------------------------------------------------|
| Wi-Fi Enabled                              | Yes                                                                  |
| ThinQ®                                     | Yes                                                                  |
| Proactive Customer Care                    | Yes                                                                  |
| Voice Control                              | Google Assistant, Amazon Alexa                                       |
| SmartDiagnosis™                            | Yes                                                                  |
| Remote Monitoring                          | Yes                                                                  |
| MATERIALS AND FINISHES                     |                                                                      |
| Hidden Hinges                              | Yes                                                                  |
| Surface                                    | Smooth                                                               |
| Fingerprint & Smudge Resistant<br>Exterior | No                                                                   |
| Handles                                    | Matching Handles                                                     |
| ACCESSORIES                                |                                                                      |
| Replacement Water Filter                   | LT700P                                                               |
| Replacement Fresh Air Filter               | LT120F                                                               |
| TECHNICAL SPECS                            |                                                                      |
| Required Power Supply                      | 115 V, 60 Hz, 15 Amp                                                 |
| Plug Type                                  | 3-Prong                                                              |
| Power Cord Location                        | Тор                                                                  |
| Min. / Max. Water Pressure                 | 40 - 120 psi                                                         |
| DIMENSIONS / CLEARANCES / W                | /EIGHTS                                                              |
| Depth with Handles                         | 27 <b>3</b> / <b>4</b> "                                             |
| Depth without Handles                      | 25 <b>3</b> / <b>8</b> "                                             |
| Depth without Door                         | 22 <b>1</b> / <b>2</b> "                                             |
| Depth (Total with Door Open)               | 48 5/16"                                                             |
| Height to Top of Case                      | 83 1/2"                                                              |
| Width                                      | 42"                                                                  |
| Width (Door Open 90° with Handle)          | 45"                                                                  |
| Width (Door Open 90° without<br>Handle)    | 41"                                                                  |
| Installation Clearance                     | Sides 1/4", Top 1/4", Back 1/6"                                      |
| Approx. Weight (Product / Carton)          | 538 lbs. / 595 lbs.                                                  |
| Carton Dimensions (WxHxD)                  | 44 1/ <sub>10</sub> " x 90 3/ <sub>5</sub> " x 30 1/ <sub>10</sub> " |
| LIMITED WARRANTY                           |                                                                      |
| Parts & Labor                              | 2 Years                                                              |
| Sealed System (Parts & Labor)              | 5 Years                                                              |
| Compressor (Parts & Labor)                 | 5 Years                                                              |
| Linear/Inverter Compressor<br>(Parts Only) | 10 Years                                                             |
|                                            |                                                                      |