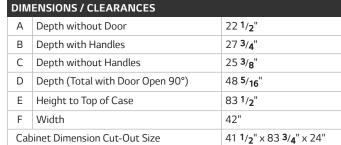

| SMART FEATURES                             |                                                                      |
|--------------------------------------------|----------------------------------------------------------------------|
| Wi-Fi Enabled                              | Yes                                                                  |
| ThinQ®                                     | Yes                                                                  |
| Proactive Customer Care                    | Yes                                                                  |
| Voice Control                              | Google Assistant, Amazon Alexa                                       |
| SmartDiagnosis™                            | Yes                                                                  |
| Remote Monitoring                          | Yes                                                                  |
| MATERIALS AND FINISHES                     |                                                                      |
| Hidden Hinges                              | Yes                                                                  |
| Surface                                    | Smooth                                                               |
| Fingerprint & Smudge Resistant<br>Exterior | No                                                                   |
| Handles                                    | Matching Handles                                                     |
| ACCESSORIES                                |                                                                      |
| Replacement Water Filter                   | LT700P                                                               |
| Replacement Fresh Air Filter               | LT120F                                                               |
| TECHNICAL SPECS                            |                                                                      |
| Required Power Supply                      | 115 V, 60 Hz, 15 Amp                                                 |
| Plug Type                                  | 3-Prong                                                              |
| Power Cord Location                        | Тор                                                                  |
| Min. / Max. Water Pressure                 | 40 - 120 psi                                                         |
| DIMENSIONS / CLEARANCES / W                | /EIGHTS                                                              |
| Depth with Handles                         | 27 <b>3</b> / <b>4</b> "                                             |
| Depth without Handles                      | 25 <b>3</b> / <b>8</b> "                                             |
| Depth without Door                         | 22 <b>1</b> / <b>2</b> "                                             |
| Depth (Total with Door Open)               | 48 5/16"                                                             |
| Height to Top of Case                      | 83 1/2"                                                              |
| Width                                      | 42"                                                                  |
| Width (Door Open 90° with Handle)          | 45"                                                                  |
| Width (Door Open 90° without<br>Handle)    | 41"                                                                  |
| Installation Clearance                     | Sides 1/4", Top 1/4", Back 1/6"                                      |
| Approx. Weight (Product / Carton)          | 538 lbs. / 595 lbs.                                                  |
| Carton Dimensions (WxHxD)                  | 44 1/ <sub>10</sub> " x 90 3/ <sub>5</sub> " x 30 1/ <sub>10</sub> " |
| LIMITED WARRANTY                           |                                                                      |
| Parts & Labor                              | 2 Years                                                              |
| Sealed System (Parts & Labor)              | 5 Years                                                              |
| Compressor (Parts & Labor)                 | 5 Years                                                              |
| Linear/Inverter Compressor<br>(Parts Only) | 10 Years                                                             |
|                                            |                                                                      |